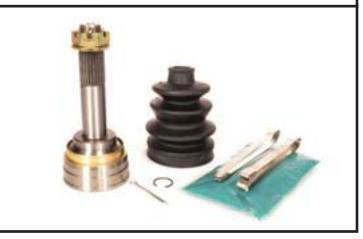

## **CVJ107 - Outboard CV Joint Kits**

2006-2010 Carter Brothers GTR 250 Interceptor2008 Carter Brothers GRT 300 Interceptor

\*\*Don't need the whole CV? You can purchase an outboard rebuild kit CAR107 or maybe just prevent future failures with replacement boot kits. AB704 Outboard / AB706 Inboard